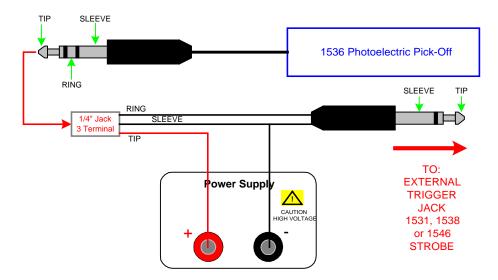

## External DC Supply for the 1536 Photoelectric Pickoff

The 1536 Photoelectric Pickoff requires 24V to operate the internal lamp. This voltage is supplied by the model 1531-P2 delay unit but not by any of the strobe units themselves. If you do not have the delay unit, refer to Figure 1 for a method of supplying the voltage required.

Figure 1: External Power Supply

Figure 2: 1531-A/1538-A and 1546 STROBES

For complete product specifications on the 1500 Strobe Line contact IET Laboratories at 1-800-475-1211 or on the web at www.ietlabs.com.